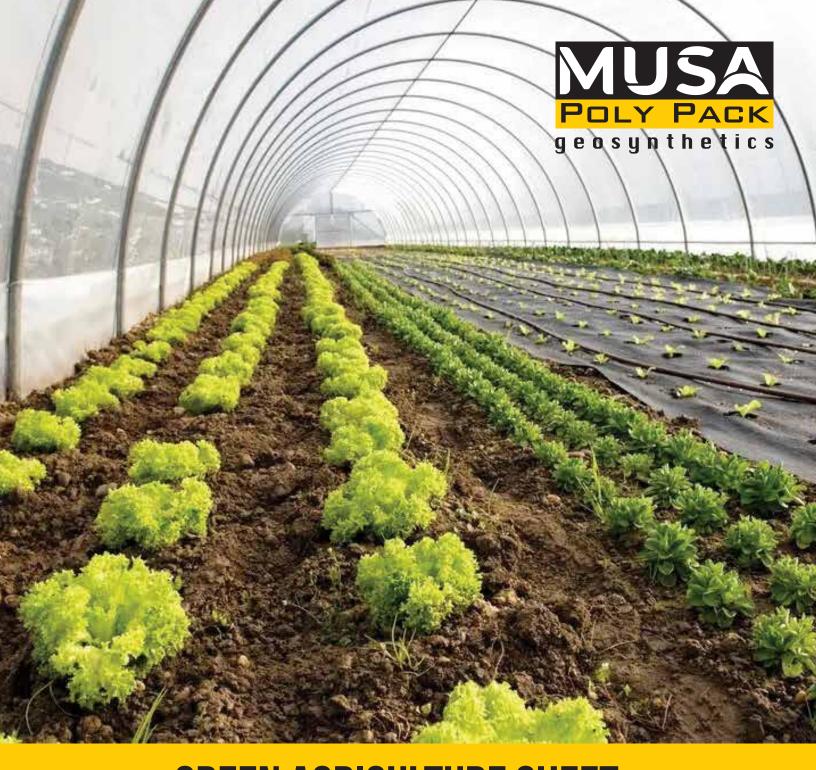

#### **GREEN AGRICULTURE SHEET:**

In the sphere of agriculture and farming, deciding on theproper materials for various applications is important for success. LLDPE (Liner-Low-Density Polyethylene) sheets have tested to be surprisingly useful on this enterprise due to their precise houses and flexibility. LDPE sheets & Poly-ethylene bags Manufactured by Musa Poly Pack offer numerous blessings, ranging from weed manipulate to greenhouse insulation, making them an terrific desire for agricultural and farming practices. This article explores the benefits of LLDPE sheets in agriculture and farming, highlighting their applications and advantages.

| <b>GREEN AGRICULTURE SHEET</b> | <b>ADVANTAGES:</b> |
|--------------------------------|--------------------|
|--------------------------------|--------------------|

- Used for raising healthy and early nursery.
- Maintains optimum temperature for plant growth.
- · Enhances nutrients uptake by the plants.
- Increase photosynthesis activities of the plants.
- Used for cultivation during winter.
- Protection against wind, rain, frost & snow.